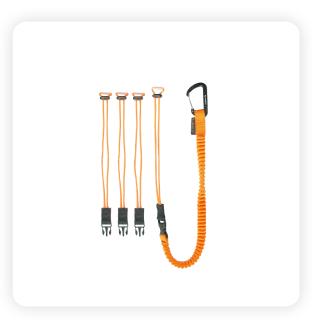

## Description

The bungee sling attached to harness prevents equipment damage, worker injury, and even loss of life from dropped tools. New model with 3 interchangeable straps designed to attain a fast fit with most used tools.

# Technical specification

Length: 160 cm Min.BL: 10 kg Weight: 113 g